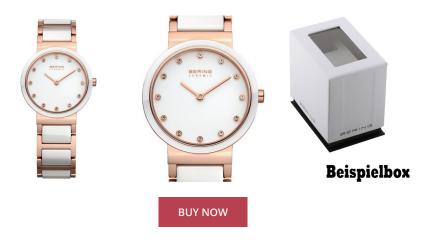

## Bering ladies' watch 10729-766 Specifications

This document contains all the specifications for the Bering 10729-766 ladies' watch. We at the AKSTRÖMS watch store offer a large selection of authentic watches from the best watch brands in the world.

| MATERIAL & COLOUR  |                            |
|--------------------|----------------------------|
| Strap Material     | Ceramics / Stainless steel |
| Strap Colour       | White / Rose gold          |
| Case Material      | Ceramics / Stainless steel |
| Case Colour        | White / Rose gold          |
| Case Surface       | Polished                   |
| Colour of the dial | White                      |
| Stone type         | Swarovski                  |
| Glass              | Sapphire glass             |
|                    |                            |
| DETAILS            |                            |

| DETAILS         |                                  |
|-----------------|----------------------------------|
| Bezel           | Fixed                            |
| Case Bottom     | Stainless steel bottom (pressed) |
| Clasp           | Folding clasp                    |
| Water resistant | 5 ATM                            |