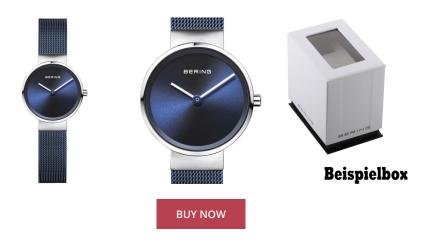

## Bering ladies' watch 14526-307 Specifications

This document contains all the specifications for the Bering Classic 14526-307 ladies' watch. We at the ÅKSTRÖMS watch store offer a large selection of authentic watches from the best watch brands in the world.

| MATERIAL & COLOUR  |                                  |
|--------------------|----------------------------------|
| Strap Material     | Stainless steel                  |
| Strap Colour       | Blue                             |
| Case Material      | Stainless steel                  |
| Case Colour        | Silver                           |
| Case Surface       | Polished                         |
| Colour of the dial | Blue                             |
| Glass              | Sapphire glass                   |
| DETAILS            |                                  |
| Bezel              | Fixed                            |
| Case Bottom        | Stainless steel bottom (pressed) |