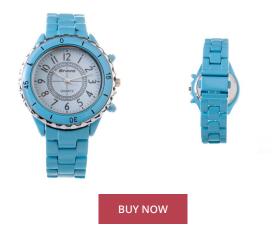

## **ÅKSTRÖMS**

Bravo ladies' watch BR00BLBL Specifications

This document contains all the specifications for the Bravo BR00BLBL ladies' watch. We at the ÅKSTRÖMS watch store offer a large selection of authentic watches from the best watch brands in the world. https://www.akstroms.se/

| PRODUCT INFORMATION |                  | MATERIAL & COLOUR  | MATERIAL & COLOUR                                      |  |
|---------------------|------------------|--------------------|--------------------------------------------------------|--|
| EAN                 | 8431777831757    | Strap Material     | Stainless steel                                        |  |
| Gender              | Ladies           | Strap Colour       | Blue                                                   |  |
| Warranty [years]    | 2                | Colour of the dial | Blue                                                   |  |
|                     |                  | Glass              | Mineral glass                                          |  |
|                     |                  |                    |                                                        |  |
| PRODUCT EXECUTION   |                  | DETAILS            |                                                        |  |
| Display Type        | Analogue         | Clasp              | Snap fastener                                          |  |
| Novement type       | Quartz (Battery) | Water resistant    | (Please ask customer service or see the closing cover) |  |
|                     |                  |                    | cover)                                                 |  |
|                     |                  |                    |                                                        |  |
| MEASURES            |                  |                    |                                                        |  |
| Case width [mm]     | 40               |                    |                                                        |  |
|                     |                  |                    |                                                        |  |