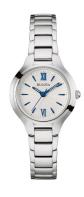

## Bulova ladies' watch 96L215 Specifications

**BUY NOW** 

This document contains all the specifications for the Bulova 96L215 ladies' watch. We at the AKSTRÖMS watch store offer a large selection of authentic watches from the best watch brands in the world.

| MATERIAL & COLOUR    |                 |
|----------------------|-----------------|
| Strap Material       | Stainless steel |
| Strap Colour         | Silver          |
| Colour of the dial   | Silver          |
| Glass                | Mineral glass   |
|                      |                 |
| DETAILS              |                 |
| <b>DETAILS</b> Clasp | Folding clasp   |