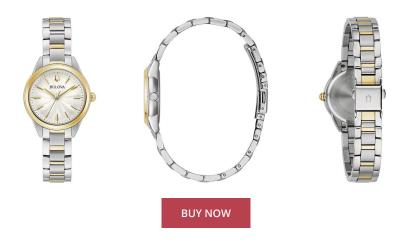

## **ÅKSTRÖMS**

Bulova ladies' watch 98L277 Specifications

This document contains all the specifications for the Bulova Sutton 98L277 ladies' watch. We at the ÅKSTRÖMS watch store offer a large selection of authentic watches from the best watch brands in the world. https://www.akstroms.se/

| 3077581223<br>es | MATERIAL & COLOUR Strap Material Strap Colour Colour of the dial Glass DETAILS | Stainless steel<br>Gold<br>Silver<br>Mineral glass |
|------------------|--------------------------------------------------------------------------------|----------------------------------------------------|
|                  | Strap Colour<br>Colour of the dial<br>Glass                                    | Gold<br>Silver                                     |
| es               | Colour of the dial<br>Glass                                                    | Silver                                             |
|                  | Glass                                                                          |                                                    |
|                  |                                                                                | Mineral glass                                      |
|                  |                                                                                |                                                    |
|                  |                                                                                |                                                    |
|                  | DLIAILS                                                                        |                                                    |
| ogue             | Clasp                                                                          | Folding clasp                                      |
| rtz (Battery)    | Water resistant                                                                | 3 ATM                                              |
|                  |                                                                                |                                                    |
|                  |                                                                                |                                                    |
|                  |                                                                                |                                                    |
|                  | logue<br>rtz (Battery)                                                         |                                                    |