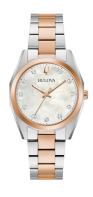

## Bulova ladies' watch 98P207 Specifications

**BUY NOW** 

This document contains all the specifications for the Bulova Surveyor Diamant 98P207 ladies' watch. We at the ÅKSTRÖMS watch store offer a large selection of authentic watches from the best watch brands in the world.

| MATERIAL & COLOUR    |                 |
|----------------------|-----------------|
| Strap Material       | Stainless steel |
| Strap Colour         | Rose gold       |
| Colour of the dial   | Mother of pearl |
| Glass                | Mineral glass   |
|                      |                 |
| DETAILS              |                 |
| <b>DETAILS</b> Clasp | Butterfly clasp |