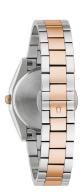

## Bulova ladies' watch 98P207 Specifications

**BUY NOW** 

This document contains all the specifications for the Bulova Surveyor Diamant 98P207 ladies' watch. We at the ÅKSTRÖMS watch store offer a large selection of authentic watches from the best watch brands in the world.

| MATERIAL & COLOUR    |                 |
|----------------------|-----------------|
| Strap Material       | Stainless steel |
| Strap Colour         | Rose gold       |
| Colour of the dial   | Mother of pearl |
| Glass                | Mineral glass   |
|                      |                 |
| DETAILS              |                 |
| <b>DETAILS</b> Clasp | Butterfly clasp |