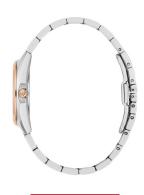

## Bulova ladies' watch 98P207 Specifications

**BUY NOW** 

This document contains all the specifications for the Bulova Surveyor Diamant 98P207 ladies' watch. We at the ÅKSTRÖMS watch store offer a large selection of authentic watches from the best watch brands in the world.

| MATERIAL & COLOUR    |                 |
|----------------------|-----------------|
| Strap Material       | Stainless steel |
| Strap Colour         | Rose gold       |
| Colour of the dial   | Mother of pearl |
| Glass                | Mineral glass   |
|                      |                 |
| DETAILS              |                 |
| <b>DETAILS</b> Clasp | Butterfly clasp |