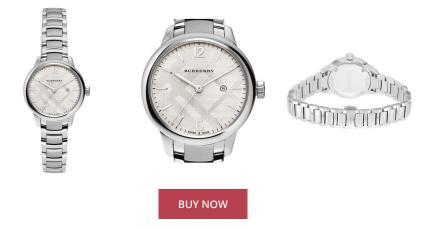

## Burberry ladies' watch BU10108 Specifications

This document contains all the specifications for the Burberry BU10108 ladies' watch. We at the ÅKSTRÖMS watch store offer a large selection of authentic watches from the best watch brands in the world. https://www.akstroms.se/

| PRODUCT INFORMATION |                  | MATERIAL & COLOUR  |                 |
|---------------------|------------------|--------------------|-----------------|
|                     | 0822138048309    | Strap Material     | Stainless steel |
|                     | Ladies           | Strap Colour       | Silver          |
|                     | Burberry         | Colour of the dial | Beige           |
| [years]             | 2                | Glass              | Sapphire glass  |
|                     |                  |                    |                 |
| JCT EXECUTION       |                  | DETAILS            |                 |
| be                  | Analogue         | Numerals           | Index marks     |
| t type              | Quartz (Battery) |                    |                 |
| ons                 | Date             |                    |                 |
|                     |                  |                    |                 |
| JRES                |                  |                    |                 |
| idth [mm]           | 32               |                    |                 |
|                     |                  |                    |                 |