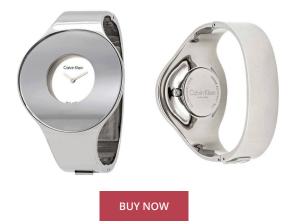

## **ÅKSTRÖMS**

Calvin Klein ladies' watch K8C2S116 Specifications

This document contains all the specifications for the Calvin Klein K8C2S116 ladies' watch. We at the ÅKSTRÖMS watch store offer a large selection of authentic watches from the best watch brands in the world. https://www.akstroms.se/

| PRODUCT INFORMATION |                  |  | MATERIAL & COLOUR  |                                                        |
|---------------------|------------------|--|--------------------|--------------------------------------------------------|
| EAN                 | 7612635112107    |  | Strap Material     | Stainless steel                                        |
| Gender              | Ladies           |  | Strap Colour       | Silver                                                 |
| Warranty [years]    | 2                |  | Colour of the dial | Silver                                                 |
|                     |                  |  | Glass              | Mineral glass                                          |
|                     |                  |  |                    |                                                        |
| PRODUCT EXECUTION   |                  |  | DETAILS            |                                                        |
| Display Type        | Analogue         |  | Water resistant    | (Please ask customer service or see the closing cover) |
| Movement type       | Quartz (Battery) |  |                    |                                                        |
|                     |                  |  |                    |                                                        |
| MEASURES            |                  |  |                    |                                                        |
| Case width [mm]     | 21               |  |                    |                                                        |
|                     |                  |  |                    |                                                        |