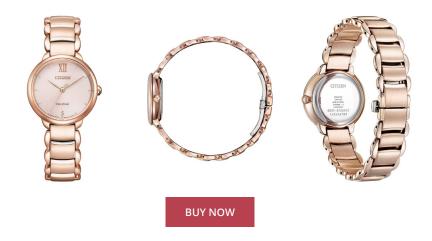

| MATERIAL & COLOUR  |                                          |
|--------------------|------------------------------------------|
| Strap Material     | Stainless steel                          |
| Strap Colour       | Rose gold                                |
| Case Material      | Stainless steel                          |
| Case Colour        | Rose gold                                |
| Case Surface       | Matted / Polished                        |
| Colour of the dial | Rose gold                                |
| Glass              | Anti-reflective coating / Sapphire glass |

| PRODUCT EXECUTION |                        |
|-------------------|------------------------|
| Display Type      | Analogue               |
| Movement type     | Quartz (Solar)         |
| Movement Name     | Citizen / E031         |
| Functions         | Second / Hour / Minute |

| DETAILS         |                                  |
|-----------------|----------------------------------|
| Bezel           | Fixed                            |
| Case Bottom     | Pressed / Stainless steel bottom |
| Clasp           | Butterfly clasp                  |
| Water resistant | 5 ATM                            |