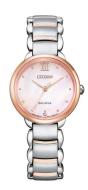

## Citizen ladies' watch EM0924-85Y Specifications

**BUY NOW** 

This document contains all the specifications for the Citizen Eco-Drive Elegance EM0924-85Y ladies' watch. We at the ÅKSTRÖMS watch store offer a large selection of authentic watches from the best watch brands in the world.

| Stainless steel                          |
|------------------------------------------|
| Silver / Rose gold                       |
| Stainless steel                          |
| Rose gold / Silver                       |
| Matted / Polished                        |
| Mother of pearl / Pink                   |
| Anti-reflective coating / Sapphire glass |
|                                          |
| Fixed                                    |
| Stainless steel bottom / Pressed         |
|                                          |
| Butterfly clasp                          |
|                                          |