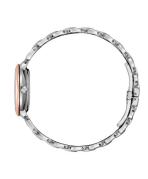

| Stainless steel                          |
|------------------------------------------|
| Silver / Rose gold                       |
| Stainless steel                          |
| Rose gold / Silver                       |
| Matted / Polished                        |
| Mother of pearl / Pink                   |
| Anti-reflective coating / Sapphire glass |
|                                          |
| Fixed                                    |
| Stainless steel bottom / Pressed         |
|                                          |
| Butterfly clasp                          |
|                                          |