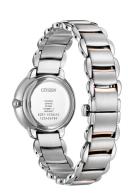

| Stainless steel                          |
|------------------------------------------|
| Silver / Rose gold                       |
| Stainless steel                          |
| Rose gold / Silver                       |
| Matted / Polished                        |
| Mother of pearl / Pink                   |
| Anti-reflective coating / Sapphire glass |
|                                          |
| Fixed                                    |
| Stainless steel bottom / Pressed         |
|                                          |
| Butterfly clasp                          |
|                                          |