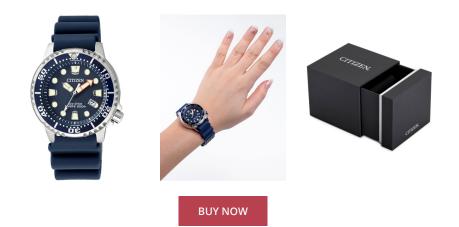

## Citizen ladies' watch EP6051-14L Specifications

This document contains all the specifications for the Citizen EP6051-14L ladies' watch. We at the ÅKSTRÖMS watch store offer a large selection of authentic watches from the best watch brands in the world. https://www.akstroms.se/

| PRODUCT INFORMATION |                            |
|---------------------|----------------------------|
| EAN                 | 4974374248114              |
| Gender              | Ladies                     |
| Brand               | Citizen                    |
| Collection          | Promaster - Marine - Damen |
| Warranty [years]    | 2                          |

| MATERIAL & COLOUR  |                   |
|--------------------|-------------------|
| Strap Material     | Plastic           |
| Strap Colour       | Blue              |
| Case Material      | Stainless steel   |
| Case Colour        | Silver            |
| Case Surface       | Polished / Matted |
| Colour of the dial | Blue              |
| Glass              | Mineral glass     |