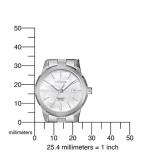

| Warranty [years]          | 2                             |
|---------------------------|-------------------------------|
| PRODUCT EXECUTION         |                               |
| Display Type              | Analogue                      |
| Movement type             | Quartz (Battery)              |
| Movement Name             | G011 / Citizen                |
|                           |                               |
| Functions                 | Minute / Date / Hour / Second |
| Functions  MEASURES       | Minute / Date / Hour / Second |
|                           | Minute / Date / Hour / Second |
| MEASURES                  |                               |
| MEASURES  Case width [mm] | 28                            |