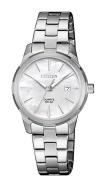

## Citizen ladies' watch EU6070-51D Specifications

**BUY NOW** 

This document contains all the specifications for the Citizen Elegance EU6070-51D ladies' watch. We at the ÅKSTRÖMS watch store offer a large selection of authentic watches from the best watch brands in the world.

| MATERIAL & COLOUR  |                                  |
|--------------------|----------------------------------|
| Strap Material     | Stainless steel                  |
| Strap Colour       | Silver                           |
| Case Material      | Stainless steel                  |
| Case Colour        | Silver                           |
| Case Surface       | Polished / Matted                |
| Colour of the dial | White                            |
| Glass              | Mineral glass                    |
| DETAILS            |                                  |
| Bezel              | Fixed                            |
| Case Bottom        | Stainless steel bottom (pressed) |
| Clasp              | Folding clasp                    |
| Water resistant    | 5 ATM                            |