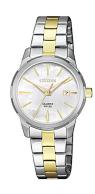

## Citizen ladies' watch EU6074-51D Specifications

**BUY NOW** 

This document contains all the specifications for the Citizen Elegance EU6074-51D ladies' watch. We at the AKSTRÖMS watch store offer a large selection of authentic watches from the best watch brands in the world.

| MATERIAL & COLOUR  |                                  |
|--------------------|----------------------------------|
| Strap Material     | Stainless steel                  |
| Strap Colour       | Silver / Gold                    |
| Case Material      | Stainless steel                  |
| Case Colour        | Silver / Gold                    |
| Case Surface       | Polished / Matted                |
| Colour of the dial | White                            |
| Glass              | Mineral glass                    |
| DETAILS            |                                  |
| Bezel              | Fixed                            |
| Case Bottom        | Stainless steel bottom (pressed) |
| Clasp              | Folding clasp                    |
| Water resistant    | 5 ATM                            |