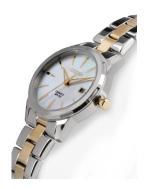

## Citizen ladies' watch EU6074-51D Specifications

**BUY NOW** 

This document contains all the specifications for the Citizen Elegance EU6074-51D ladies' watch. We at the AKSTRÖMS watch store offer a large selection of authentic watches from the best watch brands in the world.

| MATERIAL & COLOUR  |                                  |
|--------------------|----------------------------------|
| Strap Material     | Stainless steel                  |
| Strap Colour       | Silver / Gold                    |
| Case Material      | Stainless steel                  |
| Case Colour        | Silver / Gold                    |
| Case Surface       | Polished / Matted                |
| Colour of the dial | White                            |
| Glass              | Mineral glass                    |
| DETAILS            |                                  |
| Bezel              | Fixed                            |
| Case Bottom        | Stainless steel bottom (pressed) |
| Clasp              | Folding clasp                    |
| Water resistant    | 5 ATM                            |