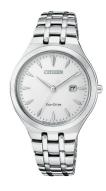

## Citizen ladies' watch EW2490-80B Specifications

**BUY NOW** 

This document contains all the specifications for the Citizen EW2490-80B ladies' watch. We at the AKSTRÖMS watch store offer a large selection of authentic watches from the best watch brands in the world. https://www.akstroms.se/

| MATERIAL & COLOUR  |                                  |
|--------------------|----------------------------------|
| Strap Material     | Stainless steel                  |
| Strap Colour       | Silver                           |
| Case Material      | Stainless steel                  |
| Case Colour        | Silver                           |
| Case Surface       | Matted / Polished                |
| Colour of the dial | White                            |
| Glass              | Mineral glass                    |
| DETAILS            |                                  |
| Bezel              | Fixed                            |
| Case Bottom        | Stainless steel bottom (pressed) |
| Clasp              | Folding clasp                    |
| Water resistant    | 5 ATM                            |