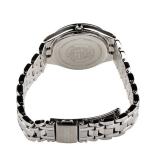

## Citizen ladies' watch EW2490-80B Specifications

**BUY NOW** 

This document contains all the specifications for the Citizen EW2490-80B ladies' watch. We at the AKSTRÖMS watch store offer a large selection of authentic watches from the best watch brands in the world. https://www.akstroms.se/

| MATERIAL & COLOUR  |                                  |
|--------------------|----------------------------------|
| Strap Material     | Stainless steel                  |
| Strap Colour       | Silver                           |
| Case Material      | Stainless steel                  |
| Case Colour        | Silver                           |
| Case Surface       | Matted / Polished                |
| Colour of the dial | White                            |
| Glass              | Mineral glass                    |
| DETAILS            |                                  |
| Bezel              | Fixed                            |
| Case Bottom        | Stainless steel bottom (pressed) |
| Clasp              | Folding clasp                    |
| Water resistant    | 5 ATM                            |