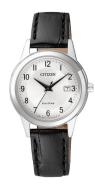

## Citizen ladies' watch FE1081-08A Specifications

**BUY NOW** 

This document contains all the specifications for the Citizen Eco-Drive FE1081-08A ladies' watch. We at the AKSTRÖMS watch store offer a large selection of authentic watches from the best watch brands in the world. https://www.akstroms.se/

| PRODUCT INFORMATION |               |
|---------------------|---------------|
| EAN                 | 4974374255075 |
| Gender              | Ladies        |
| Brand               | Citizen       |
| Collection          | Eco-Drive     |
| Warranty [vears]    | 2             |

| PRODUCT EXECUTION        |                               |
|--------------------------|-------------------------------|
| Display Type             | Analogue                      |
| Movement type            | Quartz (Solar)                |
| Movement Name            | J710 / Citizen                |
| Functions                | Second / Minute / Date / Hour |
|                          |                               |
|                          |                               |
| MEASURES                 |                               |
| MEASURES Case width [mm] | 29                            |
|                          | 29                            |
| Case width [mm]          | _,                            |

| MATERIAL & COLOUR  |                                        |
|--------------------|----------------------------------------|
| Strap Material     | Real leather                           |
| Strap Colour       | Black                                  |
| Case Material      | Stainless steel                        |
| Case Colour        | Silver                                 |
| Case Surface       | Polished / Matted                      |
| Colour of the dial | Silver                                 |
| Glass              | Mineral glass                          |
|                    |                                        |
| DETAILS            |                                        |
| DETAILS  Bezel     | Fixed                                  |
|                    | Fixed Stainless steel bottom (pressed) |
| Bezel              |                                        |