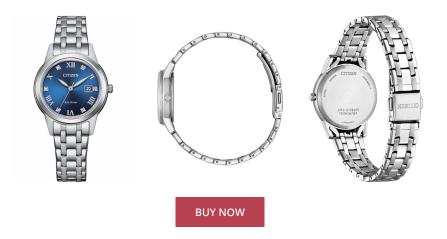

## Citizen ladies' watch FE1240-81L Specifications

This document contains all the specifications for the Citizen Eco-Drive Elegance FE1240-81L ladies' watch. We at the ÅKSTRÖMS watch store offer a large selection of authentic watches from the best watch brands in the world. https://www.akstroms.se/

| Ladies Silver<br>2 Colour of the dial Blue<br>Glass Miner                                  |
|--------------------------------------------------------------------------------------------|
| Ladies Strap Colour Silver<br>2 Colour of the dial Blue<br>Glass Mineral g<br>TION DETAILS |
| 2 Colour of the dial Blue<br>Glass Mineral glas                                            |
| Glass Mineral glass                                                                        |
| TION DETAILS                                                                               |
|                                                                                            |
|                                                                                            |
| Analogue Clasp Folding clasp                                                               |
|                                                                                            |
| Quartz (Solar) Water resistant 3 ATM                                                       |
|                                                                                            |
|                                                                                            |
| 30                                                                                         |