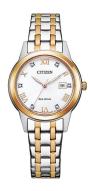

## Citizen ladies' watch FE1246-85A Specifications

**BUY NOW** 

This document contains all the specifications for the Citizen Eco-Drive Elegance FE1246-85A ladies' watch. We at the AKSTRÖMS watch store offer a large selection of authentic watches from the best watch brands in the world.

| MATERIAL & COLOUR    |                 |
|----------------------|-----------------|
| Strap Material       | Stainless steel |
| Strap Colour         | Rose gold       |
| Colour of the dial   | Silver          |
| Glass                | Mineral glass   |
|                      |                 |
| DETAILS              |                 |
| <b>DETAILS</b> Clasp | Folding clasp   |