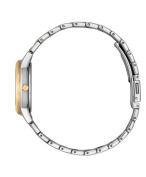

| MATERIAL & COLOUR    |                 |
|----------------------|-----------------|
| Strap Material       | Stainless steel |
| Strap Colour         | Rose gold       |
| Colour of the dial   | Silver          |
| Glass                | Mineral glass   |
|                      |                 |
| DETAILS              |                 |
| <b>DETAILS</b> Clasp | Folding clasp   |