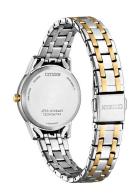

| MATERIAL & COLOUR    |                 |
|----------------------|-----------------|
| Strap Material       | Stainless steel |
| Strap Colour         | Rose gold       |
| Colour of the dial   | Silver          |
| Glass                | Mineral glass   |
|                      |                 |
| DETAILS              |                 |
| <b>DETAILS</b> Clasp | Folding clasp   |