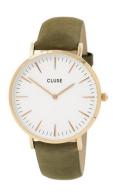

## Cluse ladies' watch CL18023 Specifications

**BUY NOW** 

This document contains all the specifications for the Cluse CL18023 ladies' watch. We at the AKSTRÖMS watch store offer a large selection of authentic watches from the best watch brands in the world.

https://www.akstroms.se/

| PRODUCT INFORMATION | N                |
|---------------------|------------------|
| EAN                 | 8718924592700    |
| Gender              | Ladies           |
| Brand               | Cluse            |
| Collection          | Park Hill II Mid |
| Warranty [years]    | 2                |
| PRODUCT EXECUTION   |                  |
| Display Type        | Analogue         |
| Movement type       | Quartz (Battery) |
| MEASURES            |                  |
| Case width [mm]     | 38               |

| MATERIAL & COLOUR       |               |
|-------------------------|---------------|
| Strap Material          | Real leather  |
| Strap Colour            | Green         |
| Colour of the dial      | White         |
| Glass                   | Mineral glass |
|                         |               |
| DETAILS                 |               |
| <b>DETAILS</b> Numerals | Index marks   |