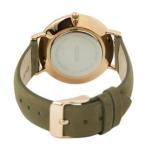

## Cluse ladies' watch CL18023 Specifications

**BUY NOW** 

This document contains all the specifications for the Cluse CL18023 ladies' watch. We at the AKSTRÖMS watch store offer a large selection of authentic watches from the best watch brands in the world.

https://www.akstroms.se/

| PRODUCT INFORMATION | N                |
|---------------------|------------------|
| EAN                 | 8718924592700    |
| Gender              | Ladies           |
| Brand               | Cluse            |
| Collection          | Park Hill II Mid |
| Warranty [years]    | 2                |
| PRODUCT EXECUTION   |                  |
| Display Type        | Analogue         |
| Movement type       | Quartz (Battery) |
| MEASURES            |                  |
| Case width [mm]     | 38               |

| MATERIAL & COLOUR       |               |
|-------------------------|---------------|
| Strap Material          | Real leather  |
| Strap Colour            | Green         |
| Colour of the dial      | White         |
| Glass                   | Mineral glass |
|                         |               |
| DETAILS                 |               |
| <b>DETAILS</b> Numerals | Index marks   |