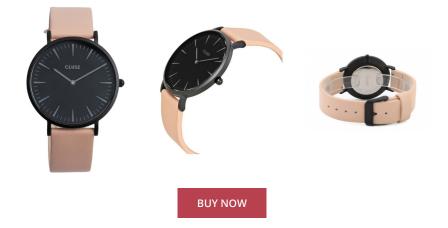

## **ÅKSTRÖMS**

Cluse ladies' watch CL18503 Specifications

This document contains all the specifications for the Cluse CL18503 ladies' watch. We at the ÅKSTRÖMS watch store offer a large selection of authentic watches from the best watch brands in the world. https://www.akstroms.se/

| PRODUCT INFORMATIO | A1               |                   |                   |  |
|--------------------|------------------|-------------------|-------------------|--|
|                    |                  | MATERIAL & COLOOR | MATERIAL & COLOUR |  |
| EAN                | 8718924593202    | Strap Material    | Real leather      |  |
| Gender             | Ladies           | Strap Colour      | Pink              |  |
| Brand              | Cluse            | Glass             | Mineral glass     |  |
| Collection         | Brighton         |                   |                   |  |
| Warranty [years]   | 2                |                   |                   |  |
|                    |                  |                   |                   |  |
| PRODUCT EXECUTION  |                  | DETAILS           |                   |  |
| Display Type       | Analogue         | Numerals          | Index marks       |  |
| Movement type      | Quartz (Battery) | Water resistant   | 3 ATM             |  |
|                    |                  |                   |                   |  |
| MEASURES           |                  |                   |                   |  |
|                    |                  |                   |                   |  |