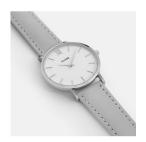

## Cluse ladies' watch CL30006 Specifications

**BUY NOW** 

This document contains all the specifications for the Cluse CL30006 ladies' watch. We at the AKSTRÖMS watch store offer a large selection of authentic watches from the best watch brands in the world.

| MATERIAL & COLOUR  |               |
|--------------------|---------------|
| Strap Material     | Real leather  |
| Strap Colour       | Grey          |
| Colour of the dial | White         |
| Glass              | Mineral glass |
| DETAILS            |               |
| Numerals           | Index marks   |
| Water resistant    | 3 ATM         |