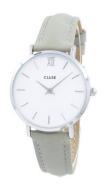

## Cluse ladies' watch CL30006 Specifications

**BUY NOW** 

This document contains all the specifications for the Cluse CL30006 ladies' watch. We at the AKSTRÖMS watch store offer a large selection of authentic watches from the best watch brands in the world.

| MATERIAL & COLOUR  |               |
|--------------------|---------------|
| Strap Material     | Real leather  |
| Strap Colour       | Grey          |
| Colour of the dial | White         |
| Glass              | Mineral glass |
| DETAILS            |               |
| Numerals           | Index marks   |
| Water resistant    | 3 ATM         |