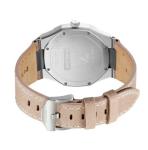

| MATERIAL & COLOUR  |                                  |
|--------------------|----------------------------------|
| Strap Material     | Real leather                     |
| Strap Colour       | Beige                            |
| Case Material      | Stainless steel                  |
| Case Colour        | Silver                           |
| Case Surface       | Polished / Matted                |
| Colour of the dial | Cream                            |
| Glass              | Mineral glass                    |
|                    |                                  |
| DETAILS            |                                  |
| Bezel              | Fixed                            |
| Case Bottom        | Stainless steel bottom (screwed) |
| Clasp              | Pin buckle                       |
| Water resistant    | 5 ATM                            |
|                    |                                  |
|                    |                                  |
|                    |                                  |