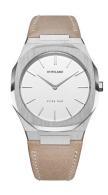

## D1 Milano ladies' watch UTLL04 Specifications

Beispielbox

**BUY NOW** 

This document contains all the specifications for the D1 Milano UTLL04 ladies' watch. We at the AKSTRÖMS watch store offer a large selection of authentic watches from the best watch brands in the world.

| MATERIAL & COLOUR  |                                  |
|--------------------|----------------------------------|
| Strap Material     | Real leather                     |
| Strap Colour       | Beige                            |
| Case Material      | Stainless steel                  |
| Case Colour        | Silver                           |
| Case Surface       | Polished / Matted                |
| Colour of the dial | Cream                            |
| Glass              | Mineral glass                    |
|                    |                                  |
| DETAILS            |                                  |
| Bezel              | Fixed                            |
| Case Bottom        | Stainless steel bottom (screwed) |
| Clasp              | Pin buckle                       |
| Water resistant    | 5 ATM                            |
|                    |                                  |
|                    |                                  |
|                    |                                  |