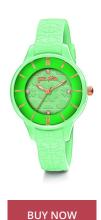

## Folli Follie ladies' watch WF15P027ZSE Specifications

This document contains all the specifications for the Folli Follie WF15P027ZSE ladies' watch. We at the ÅKSTRÖMS watch store offer a large selection of authentic watches from the best watch brands in the world.

| MATERIAL & COLOUR    |               |
|----------------------|---------------|
| Strap Material       | Plastic       |
| Strap Colour         | Green         |
| Colour of the dial   | Green         |
| Glass                | Mineral glass |
|                      |               |
| DETAILS              |               |
| <b>DETAILS</b> Clasp | Buckle        |