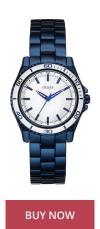

## Guess ladies' watch W0557L3 Specifications

This document contains all the specifications for the Guess W0557L3 ladies' watch. We at the ÅKSTRÖMS watch store offer a large selection of authentic watches from the best watch brands in the world.

| MATERIAL & COLOUR  |                 |
|--------------------|-----------------|
| Strap Material     | Stainless steel |
| Strap Colour       | Blue            |
| Colour of the dial | White           |
| Glass              | Mineral glass   |
|                    |                 |
| DETAILS            |                 |
| DETAILS<br>Clasp   | Butterfly clasp |