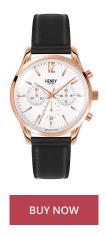

## Henry London ladies' watch HL39-CS-0036 Specifications

This document contains all the specifications for the Henry London HL39-CS-0036 ladies' watch. We at the ÅKSTRÖMS watch store offer a large selection of authentic watches from the best watch brands in the world. https://www.akstroms.se/

| PRODUCT INFORMATION |                  | MATERIAL & COLOUR  |                                                        |
|---------------------|------------------|--------------------|--------------------------------------------------------|
| EAN                 | 5018479077572    | Strap Material     | Real leather                                           |
| Gender              | Ladies           | Strap Colour       | Black                                                  |
| Warranty [years]    | 2                | Colour of the dial | White                                                  |
|                     |                  | Glass              | Mineral glass                                          |
|                     |                  |                    |                                                        |
| PRODUCT EXECUTION   |                  | DETAILS            |                                                        |
| Display Type        | Analogue         | Clasp              | Buckle                                                 |
| Movement type       | Quartz (Battery) | Water resistant    | (Please ask customer service or see the closing cover) |
| MEASURES            |                  |                    |                                                        |
| Case width [mm]     | 39               |                    |                                                        |