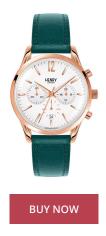

## Henry London ladies' watch HL39-CS-0144 Specifications

This document contains all the specifications for the Henry London HL39-CS-0144 ladies' watch. We at the ÅKSTRÖMS watch store offer a large selection of authentic watches from the best watch brands in the world. https://www.akstroms.se/

| RODUCT INFORMATIC |                  | MA   | TERIAL & COLOUR |                                                        |
|-------------------|------------------|------|-----------------|--------------------------------------------------------|
| AN                | 5018479077619    |      | ap Material     | Real leather                                           |
| Gender            | Ladies           |      | ap Colour       | Green                                                  |
| /arranty [years]  | 2                | Col  | our of the dial | White                                                  |
|                   |                  | Gla  | SS              | Mineral glass                                          |
|                   |                  |      |                 |                                                        |
| PRODUCT EXECUTION |                  | DET  | TAILS           |                                                        |
| Display Type      | Analogue         | Clas | sp              | Buckle                                                 |
| Novement type     | Quartz (Battery) | Wa   | ter resistant   | (Please ask customer service or see the closing cover) |
| MEASURES          |                  |      |                 |                                                        |
| Case width [mm]   | 40               |      |                 |                                                        |