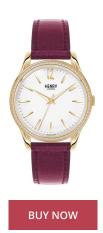

## Henry London ladies' watch HL39-SS-0068 Specifications

This document contains all the specifications for the Henry London HL39-SS-0068 ladies' watch. We at the AKSTRÖMS watch store offer a large selection of authentic watches from the best watch brands in the world.

| MATERIAL & COLOUR  |               |
|--------------------|---------------|
| Strap Material     | Real leather  |
| Strap Colour       | Red           |
| Colour of the dial | White         |
| Glass              | Mineral glass |
|                    | S             |
| DETAILS            |               |