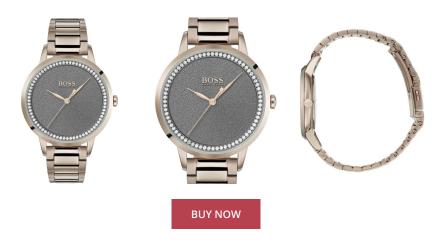

## Hugo Boss ladies' watch 1502463 Specifications

This document contains all the specifications for the Hugo Boss 1502463 ladies' watch. We at the ÅKSTRÖMS watch store offer a large selection of authentic watches from the best watch brands in the world.

| MATERIAL & COLOUR  |                   |
|--------------------|-------------------|
| Strap Material     | Stainless steel   |
| Strap Colour       | Rose gold         |
| Case Material      | Stainless steel   |
| Case Colour        | Rose gold         |
| Case Surface       | Polished / Matted |
| Colour of the dial | Rose gold         |
| Stone type         | Zirconia          |
| Glass              | Mineral glass     |

| DETAILS         |                                  |
|-----------------|----------------------------------|
| Bezel           | Fixed                            |
| Case Bottom     | Stainless steel bottom (pressed) |
| Clasp           | Folding clasp                    |
| Water resistant | 3 ATM                            |