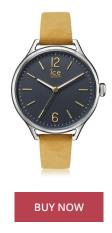

| DDUCT INFORMATION |                  | MATERIAL & COLOUR  |               |
|-------------------|------------------|--------------------|---------------|
|                   | 4895164068524    | Strap Material     | Real leather  |
|                   | Ladies           | Strap Colour       | Beige         |
| Warranty [years]  | 2                | Colour of the dial | Blue          |
|                   |                  | Glass              | Mineral glass |
|                   |                  |                    |               |
| ON                |                  | DETAILS            |               |
|                   | Analogue         | Clasp              | Buckle        |
|                   | Quartz (Battery) | Water resistant    | 20 ATM        |
|                   |                  |                    |               |
|                   |                  |                    |               |
|                   | 38               |                    |               |
|                   |                  |                    |               |