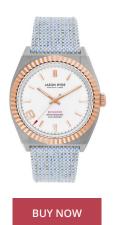

## Jason Hyde ladies' watch JH20015 Specifications

This document contains all the specifications for the Jason Hyde JH20015 ladies' watch. We at the ÅKSTRÖMS watch store offer a large selection of authentic watches from the best watch brands in the world.

https://www.akstroms.se/

| PRODUCT INFORMATION | И                |  |
|---------------------|------------------|--|
| EAN                 | 0812579030216    |  |
| Gender              | Ladies           |  |
| Warranty [years]    | 2                |  |
| PRODUCT EXECUTION   |                  |  |
| Display Type        | Analogue         |  |
| Movement type       | Quartz (Battery) |  |
| MEASURES            |                  |  |
| Case width [mm]     | 36               |  |

| MATERIAL & COLOUR  |                 |
|--------------------|-----------------|
| Strap Material     | Textile         |
| Strap Colour       | Grey            |
| Colour of the dial | White           |
| Glass              | Mineral glass   |
| 0.000              | Willietal Blass |
| DETAILS            | Militeral gluss |
|                    | Buckle          |