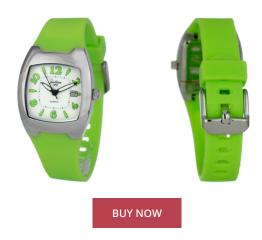

|                                | MATERIAL & COLOUR       |                                                                                                                  |
|--------------------------------|-------------------------|------------------------------------------------------------------------------------------------------------------|
| 843177777567                   | Strap Material          | Rubber                                                                                                           |
| Ladies                         | Strap Colour            | Green                                                                                                            |
| 2                              | Colour of the dial      | White                                                                                                            |
|                                | Glass                   | Mineral glass                                                                                                    |
|                                |                         |                                                                                                                  |
|                                | DETAILS                 |                                                                                                                  |
| Analogue                       | Clasp                   | Buckle                                                                                                           |
| Movement type Quartz (Battery) | Water resistant         | (Please ask customer service or see the closing                                                                  |
|                                |                         | cover)                                                                                                           |
|                                |                         |                                                                                                                  |
|                                |                         |                                                                                                                  |
| 26                             |                         |                                                                                                                  |
| 26                             |                         |                                                                                                                  |
|                                | Ladies<br>2<br>Analogue | 843177777567 Strap Material<br>Ladies Strap Colour<br>2 Colour of the dial<br>Glass<br>DETAILS<br>Analogue Clasp |