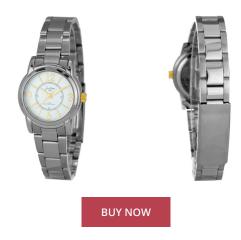

| 8431777775723      | MATERIAL & COLOUR<br>Strap Material |                                                                  |
|--------------------|-------------------------------------|------------------------------------------------------------------|
| 8431777775723      | Strap Material                      |                                                                  |
|                    |                                     | Stainless steel                                                  |
| Ladies             | Strap Colour                        | Silver                                                           |
| Warranty [years] 2 | Colour of the dial                  | White                                                            |
|                    | Glass                               | Mineral glass                                                    |
|                    |                                     |                                                                  |
|                    | DETAILS                             |                                                                  |
| Analogue           | Clasp                               | Snap fastener                                                    |
| Quartz (Battery)   | Water resistant                     | (Please ask customer service or see the closing cover)           |
|                    |                                     |                                                                  |
| 26                 |                                     |                                                                  |
|                    | Analogue<br>Quartz (Battery)        | Glass<br>DETAILS<br>Analogue<br>Quartz (Battery) Water resistant |