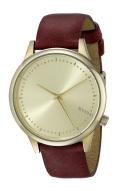

## Komono ladies' watch KOM-W2452 Specifications

**BUY NOW** 

This document contains all the specifications for the Komono KOM-W2452 ladies' watch. We at the AKSTRÖMS watch store offer a large selection of authentic watches from the best watch brands in the world.

| MATERIAL & COLOUR    |               |
|----------------------|---------------|
| Strap Material       | Real leather  |
| Strap Colour         | Red           |
| Colour of the dial   | Gold          |
| Glass                | Mineral glass |
|                      |               |
| DETAILS              |               |
| <b>DETAILS</b> Clasp | Buckle        |