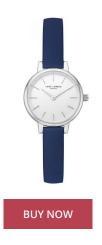

https://www.akstroms.se/

| MATERIAL & COLOUR  |              |  |
|--------------------|--------------|--|
| Strap Material     | Real leather |  |
| Strap Colour       | Blue         |  |
| Colour of the dial | White        |  |
| MEASURES           |              |  |
| Case width [mm]    | 23           |  |