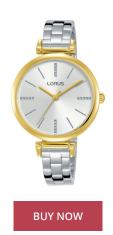

## Lorus ladies' watch RG236QX9 Specifications

This document contains all the specifications for the Lorus RG236QX9 ladies' watch. We at the ÅKSTRÖMS watch store offer a large selection of authentic watches from the best watch brands in the world.

| MATERIAL & COLOUR   |                           |
|---------------------|---------------------------|
| Strap Material      | Stainless steel           |
| Strap Colour        | Silver                    |
| Case Material       | Stainless steel           |
| Case Colour         | Gold                      |
| Case Surface        | Polished / Matted         |
| Colour of the dial  | Silver                    |
|                     |                           |
| Stone type          | Zirconia                  |
| Stone type<br>Glass | Zirconia<br>Mineral glass |
|                     |                           |
| Glass               |                           |