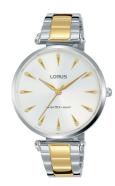

## Lorus ladies' watch RG241PX9 Specifications

**BUY NOW** 

This document contains all the specifications for the Lorus Klassik RG241PX9 ladies' watch. We at the ÅKSTRÖMS watch store offer a large selection of authentic watches from the best watch brands in the world.

| MATERIAL & COLOUR  |                   |
|--------------------|-------------------|
| Strap Material     | Stainless steel   |
| Strap Colour       | Silver            |
| Case Material      | Stainless steel   |
| Case Colour        | Silver / Gold     |
| Case Surface       | Polished / Matted |
| Colour of the dial | Silver            |
| Stone type         | Zirconia          |
| Glass              | Mineral glass     |

| DETAILS         |                                  |
|-----------------|----------------------------------|
| Bezel           | Fixed                            |
| Case Bottom     | Stainless steel bottom (pressed) |
| Clasp           | Folding clasp                    |
| Water resistant | 5 ATM                            |