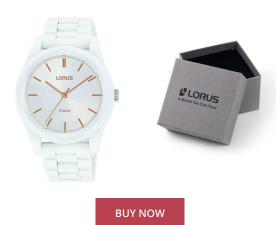

https://www.akstroms.se/

| PRODUCT INFORMATION |                |  |
|---------------------|----------------|--|
| EAN                 | 4894138348075  |  |
| Gender              | Ladies         |  |
| Brand               | Lorus          |  |
| Collection          | Damenuhr 36 mm |  |
| Warranty [years]    | 2              |  |

| PRODUCT EXECUTION |                        |
|-------------------|------------------------|
| Display Type      | Analogue               |
| Movement type     | Quartz (Battery)       |
| Functions         | Hour / Second / Minute |

| MEASURES                      |     |
|-------------------------------|-----|
| Case width [mm]               | 36  |
| Case thickness [mm]           | 10  |
| Lug width [mm]                | 18  |
| Max. wrist circumference [mm] | 210 |

| MATERIAL & COLOUR  |               |
|--------------------|---------------|
| Strap Material     | Silicone      |
| Strap Colour       | White         |
| Case Material      | Plastic       |
| Case Colour        | White         |
| Case Surface       | Matted        |
| Colour of the dial | White         |
| Glass              | Mineral glass |
|                    |               |
|                    |               |

| DETAILS         |                                  |
|-----------------|----------------------------------|
| Bezel           | Fixed                            |
| Case Bottom     | Stainless steel bottom (screwed) |
| Clasp           | Pin buckle                       |
| Water resistant | 10 ATM                           |