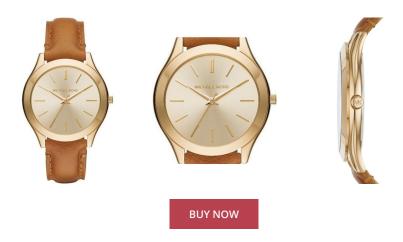

| PRODUCT INFORMATIO | Ν                |
|--------------------|------------------|
| EAN                | 0796483222854    |
| Gender             | Ladies           |
| Brand              | Michael Kors     |
| Collection         | Runway           |
| Warranty [years]   | 2                |
| PRODUCT EXECUTION  |                  |
| Display Type       | Analogue         |
| Movement type      | Quartz (Battery) |
| Functions          | Chronograph      |
|                    |                  |

| MATERIAL & COLOUR  |               |
|--------------------|---------------|
| Strap Material     | Real leather  |
| Strap Colour       | Brown         |
| Colour of the dial | Brown         |
| Glass              | Mineral glass |