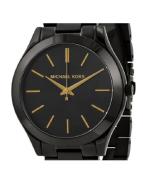

## Michael Kors ladies' watch MK3221 Specifications

**BUY NOW** 

This document contains all the specifications for the Michael Kors MK3221 ladies' watch. We at the AKSTRÖMS watch store offer a large selection of authentic watches from the best watch brands in the world.

| MATERIAL & COLOUR  |                 |
|--------------------|-----------------|
| Strap Material     | Stainless steel |
| Strap Colour       | Black           |
| Colour of the dial | Black           |
| Glass              | Mineral glass   |
|                    |                 |
| DETAILS            |                 |