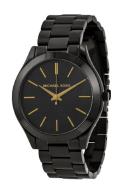

## Michael Kors ladies' watch MK3221 Specifications

**BUY NOW** 

This document contains all the specifications for the Michael Kors MK3221 ladies' watch. We at the AKSTRÖMS watch store offer a large selection of authentic watches from the best watch brands in the world.

| MATERIAL & COLOUR  |                 |
|--------------------|-----------------|
| Strap Material     | Stainless steel |
| Strap Colour       | Black           |
| Colour of the dial | Black           |
| Glass              | Mineral glass   |
|                    |                 |
| DETAILS            |                 |