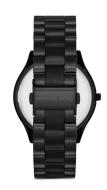

## Michael Kors ladies' watch MK3221 Specifications

**BUY NOW** 

This document contains all the specifications for the Michael Kors MK3221 ladies' watch. We at the AKSTRÖMS watch store offer a large selection of authentic watches from the best watch brands in the world.

| MATERIAL & COLOUR  |                 |
|--------------------|-----------------|
| Strap Material     | Stainless steel |
| Strap Colour       | Black           |
| Colour of the dial | Black           |
| Glass              | Mineral glass   |
|                    |                 |
| DETAILS            |                 |