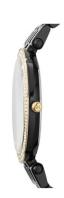

## Michael Kors ladies' watch MK3322 Specifications

**BUY NOW** 

This document contains all the specifications for the Michael Kors MK3322 ladies' watch. We at the AKSTRÖMS watch store offer a large selection of authentic watches from the best watch brands in the world.

| MATERIAL & COLOUR  |                 |
|--------------------|-----------------|
| Strap Material     | Stainless steel |
| Strap Colour       | Black           |
| Colour of the dial | Black           |
| Glass              | Mineral glass   |
| DETAILS            |                 |
| Numerals           | Index marks     |