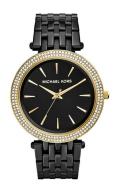

## Michael Kors ladies' watch MK3322 Specifications

**BUY NOW** 

This document contains all the specifications for the Michael Kors MK3322 ladies' watch. We at the AKSTRÖMS watch store offer a large selection of authentic watches from the best watch brands in the world.

| MATERIAL & COLOUR  |                 |
|--------------------|-----------------|
| Strap Material     | Stainless steel |
| Strap Colour       | Black           |
| Colour of the dial | Black           |
| Glass              | Mineral glass   |
| DETAILS            |                 |
| Numerals           | Index marks     |