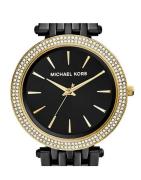

## Michael Kors ladies' watch MK3322 Specifications

**BUY NOW** 

This document contains all the specifications for the Michael Kors MK3322 ladies' watch. We at the AKSTRÖMS watch store offer a large selection of authentic watches from the best watch brands in the world.

| MATERIAL & COLOUR  |                 |
|--------------------|-----------------|
| Strap Material     | Stainless steel |
| Strap Colour       | Black           |
| Colour of the dial | Black           |
| Glass              | Mineral glass   |
| DETAILS            |                 |
| Numerals           | Index marks     |