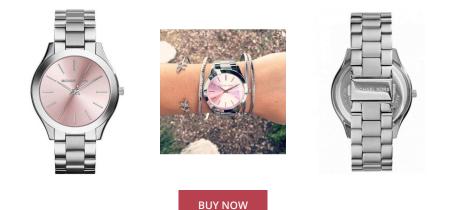

## Michael Kors ladies' watch MK3380 Specifications

This document contains all the specifications for the Michael Kors MK3380 ladies' watch. We at the ÅKSTRÖMS watch store offer a large selection of authentic watches from the best watch brands in the world. https://www.akstroms.se/

| PRODUCT INFORMATION |                  |
|---------------------|------------------|
| EAN                 | 0796483140523    |
| Gender              | Ladies           |
| Brand               | Michael Kors     |
| Collection          | Runway           |
| Warranty [years]    | 2                |
| PRODUCT EXECUTION   |                  |
| Display Type        | Analogue         |
| Movement type       | Quartz (Battery) |

## MEASURES Case width [mm] 42 Max. wrist circumference [mm] 215

| MATERIAL & COLOUR  |                 |
|--------------------|-----------------|
| Strap Material     | Stainless steel |
| Strap Colour       | Silver          |
| Colour of the dial | Pink            |
| Glass              | Mineral glass   |

## DETAILS

| DEHALD          |             |
|-----------------|-------------|
| Numerals        | Index marks |
| Water resistant | 5 ATM       |