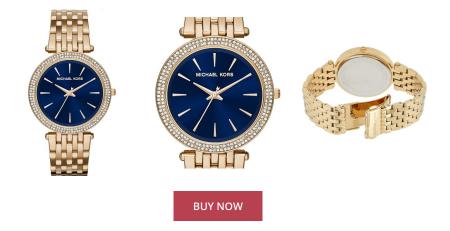

## Michael Kors ladies' watch MK3406 Specifications

This document contains all the specifications for the Michael Kors MK3406 ladies' watch. We at the ÅKSTRÖMS watch store offer a large selection of authentic watches from the best watch brands in the world. https://www.akstroms.se/

| PRODUCT INFORMATION |                  | MATERIAL & COLOUR  |                 |
|---------------------|------------------|--------------------|-----------------|
| EAN                 | 0796483189133    | Strap Material     | Stainless steel |
| Gender              | Ladies           | Strap Colour       | Gold            |
| Brand               | Michael Kors     | Colour of the dial | Blue            |
| Collection          | Darci            | Glass              | Mineral glass   |
| Warranty [years]    | 2                |                    |                 |
|                     |                  |                    |                 |
| PRODUCT EXECUTION   |                  | DETAILS            |                 |
| Display Type        | Analogue         | Numerals           | Index marks     |
| Movement type       | Quartz (Battery) |                    |                 |
|                     |                  |                    |                 |
| MEASURES            |                  |                    |                 |
| Case width [mm]     | 39               |                    |                 |