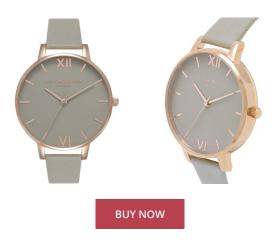

## Olivia Burton ladies' watch OB15BD61 Specifications

This document contains all the specifications for the Olivia Burton OB15BD61 ladies' watch. We at the AKSTRÖMS watch store offer a large selection of authentic watches from the best watch brands in the world.

| MATERIAL & COLOUR  |                              |
|--------------------|------------------------------|
| Strap Material     | Real leather                 |
| Strap Colour       | Grey                         |
| Colour of the dial | Grey                         |
| Glass              | Mineral glass                |
| DETAILS            |                              |
| Numerals           | Index marks / Roman numerals |