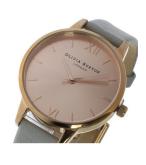

## Olivia Burton ladies' watch OB15MD46 Specifications

**BUY NOW** 

This document contains all the specifications for the Olivia Burton OB15MD46 ladies' watch. We at the AKSTRÖMS watch store offer a large selection of authentic watches from the best watch brands in the world.

| MATERIAL & COLOUR  |               |
|--------------------|---------------|
| Strap Material     | Real leather  |
| Strap Colour       | Grey          |
| Colour of the dial | Rose gold     |
| Glass              | Mineral glass |
| DETAILS            |               |
|                    |               |