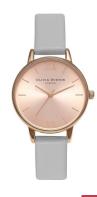

## Olivia Burton ladies' watch OB15MD46 Specifications

**BUY NOW** 

This document contains all the specifications for the Olivia Burton OB15MD46 ladies' watch. We at the AKSTRÖMS watch store offer a large selection of authentic watches from the best watch brands in the world.

| MATERIAL & COLOUR  |               |
|--------------------|---------------|
| Strap Material     | Real leather  |
| Strap Colour       | Grey          |
| Colour of the dial | Rose gold     |
| Glass              | Mineral glass |
| DETAILS            |               |
|                    |               |