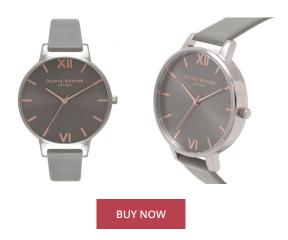

## Olivia Burton ladies' watch OB16BD90 Specifications

This document contains all the specifications for the Olivia Burton OB16BD90 ladies' watch. We at the AKSTRÖMS watch store offer a large selection of authentic watches from the best watch brands in the world.

| MATERIAL & COLOUR  |                              |
|--------------------|------------------------------|
| Strap Material     | Real leather                 |
| Strap Colour       | Grey                         |
| Colour of the dial | Grey                         |
| Glass              | Mineral glass                |
| DETAILS            |                              |
| Numerals           | Roman numerals / Index marks |