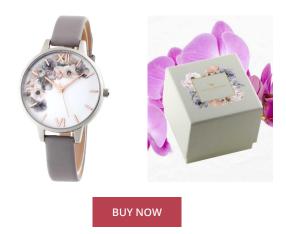

| PRODUCT INFORMATION |                          |  |
|---------------------|--------------------------|--|
| EAN                 | 7613272319980            |  |
| Gender              | Ladies                   |  |
| Brand               | Olivia Burton            |  |
| Collection          | Watercolor Florals 34 mm |  |
| Warranty [years]    | 2                        |  |

| MATERIAL & COLOUR  |                 |
|--------------------|-----------------|
| Strap Material     | Real leather    |
| Strap Colour       | Grey            |
| Case Material      | Stainless steel |
| Case Colour        | Silver          |
| Case Surface       | Polished        |
| Colour of the dial | Multicolor      |
| Glass              | Mineral glass   |
|                    |                 |

| PRODUCT EXECUTION |                        |
|-------------------|------------------------|
| Display Type      | Analogue               |
| Movement type     | Quartz (Battery)       |
| Functions         | Minute / Hour / Second |