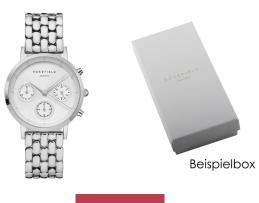

## Rosefield ladies' watch NWG-N92 Specifications

**BUY NOW** 

This document contains all the specifications for the Rosefield The Gabby Chronograph NWG-N92 ladies' watch. We at the ÅKSTRÖMS watch store offer a large selection of authentic watches from the best watch brands in the world.