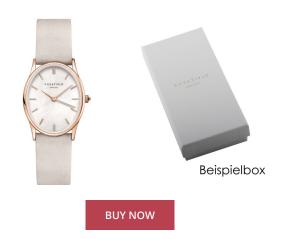

## Rosefield ladies' watch OWGLR-OV07 Specifications

This document contains all the specifications for the Rosefield The Oval OWGLR-OV07 ladies' watch. We at the ÅKSTRÖMS watch store offer a large selection of authentic watches from the best watch brands in the world. https://www.akstroms.se/

| MATERIAL & COLOUR  |                                |
|--------------------|--------------------------------|
| Strap Material     | Calf leather                   |
| Strap Colour       | Taupe                          |
| Case Material      | Stainless steel                |
| Case Colour        | Rose gold                      |
| Case Surface       | Polished                       |
| Colour of the dial | Mother of pearl                |
| Glass              | Mineral glass / Hardened glass |