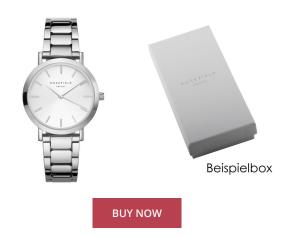

## Rosefield ladies' watch TWSS-T62 Specifications

This document contains all the specifications for the Rosefield The Tribeca TWSS-T62 ladies' watch. We at the ÅKSTRÖMS watch store offer a large selection of authentic watches from the best watch brands in the world. https://www.akstroms.se/

| PRODUCT INFORMATION |               |  |
|---------------------|---------------|--|
| EAN                 | 8720039335783 |  |
| Gender              | Ladies        |  |
| Brand               | Rosefield     |  |
| Collection          | The Tribeca   |  |
| Warranty [years]    | 2             |  |

| MATERIAL & COLOUR  |                   |
|--------------------|-------------------|
| Strap Material     | Stainless steel   |
| Strap Colour       | Silver            |
| Case Material      | Stainless steel   |
| Case Colour        | Silver            |
| Case Surface       | Polished / Matted |
| Colour of the dial | White             |
| Glass              | Mineral glass     |