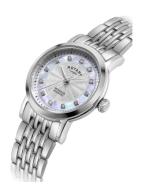

## Rotary ladies' watch LB05420/41/D Specifications

**BUY NOW** 

This document contains all the specifications for the Rotary Windsor LB05420/41/D ladies' watch. We at the AKSTRÖMS watch store offer a large selection of authentic watches from the best watch brands in the world.

| MATERIAL & COLOUR    |                 |
|----------------------|-----------------|
| Strap Material       | Stainless steel |
| Strap Colour         | Silver          |
| Colour of the dial   | Mother of pearl |
| Glass                | Sapphire glass  |
|                      |                 |
| DETAILS              |                 |
| <b>DETAILS</b> Clasp | Butterfly clasp |