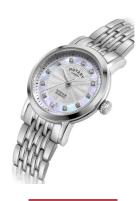

## Rotary ladies' watch LB05420/41/D Specifications

**BUY NOW** 

This document contains all the specifications for the Rotary Windsor LB05420/41/D ladies' watch. We at the AKSTRÖMS watch store offer a large selection of authentic watches from the best watch brands in the world.

| MATERIAL & COLOUR    |                 |
|----------------------|-----------------|
| Strap Material       | Stainless steel |
| Strap Colour         | Silver          |
| Colour of the dial   | Mother of pearl |
| Glass                | Sapphire glass  |
|                      |                 |
| DETAILS              |                 |
| <b>DETAILS</b> Clasp | Butterfly clasp |