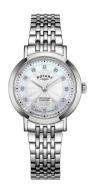

## Rotary ladies' watch LB05420/41/D Specifications

**BUY NOW** 

This document contains all the specifications for the Rotary Windsor LB05420/41/D ladies' watch. We at the AKSTRÖMS watch store offer a large selection of authentic watches from the best watch brands in the world.

| MATERIAL & COLOUR    |                 |
|----------------------|-----------------|
| Strap Material       | Stainless steel |
| Strap Colour         | Silver          |
| Colour of the dial   | Mother of pearl |
| Glass                | Sapphire glass  |
|                      |                 |
| DETAILS              |                 |
| <b>DETAILS</b> Clasp | Butterfly clasp |