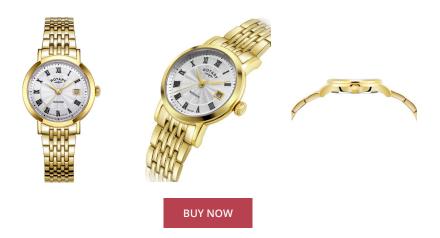

## Rotary ladies' watch LB05423/01 Specifications

This document contains all the specifications for the Rotary Windsor LB05423/01 ladies' watch. We at the AKSTRÖMS watch store offer a large selection of authentic watches from the best watch brands in the world.

| MATERIAL & COLOUR    |                 |
|----------------------|-----------------|
| Strap Material       | Stainless steel |
| Strap Colour         | Gold            |
| Colour of the dial   | Silver          |
| Glass                | Sapphire glass  |
|                      |                 |
| DETAILS              |                 |
| <b>DETAILS</b> Clasp | Butterfly clasp |